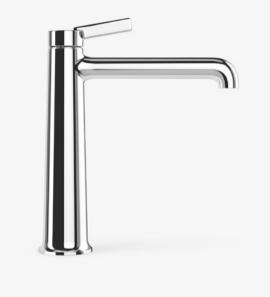

#### Gum

design Luca Cancelli

Clean lines, sinuous forms and original details, finely poised between design and minimalism. Gum is a complete and flexible range, ideally suited to elegantly varied contemporary settings.

Among the meticulous details of the taps, available in three different heights, there are the distinctive lever that is cast in a single element, and the tapered spout which gives the design a striking personality.