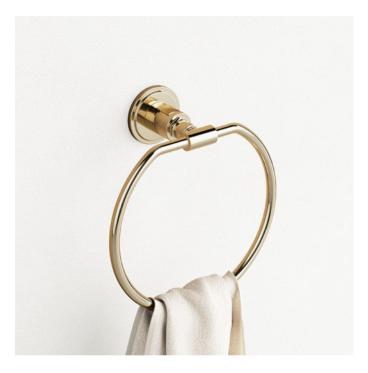

# Le Grand accessories

design Philippe Tabet

The Le Grand tapware is enriched with coordinated and functional accessories. In its design this collection resumes the distinguishing features of the range – such as cylindrical hexagons and thin grooves – to bring out its best. Both classic and contemporary, this series enables the bathroom to be furnished in harmonious and practical style.