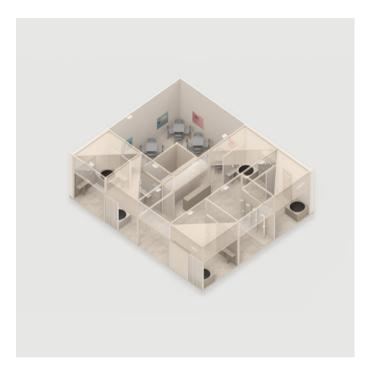

#### Cersaie 2023

Hall 21 Stand B16

Open and welcoming, the Alpi stand is an elegant foyer composed of lines, surfaces and volumes in which the products are revealed and arranged with rigour. Design by Paolo Giacomazzi