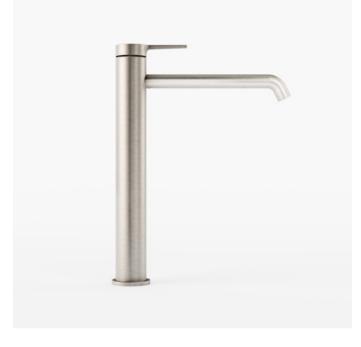

#### Gum

design Luca Cancelli

Clean lines, sinuous forms and original details, finely poised between design and minimalism. Gum is a complete and flexible range, ideally suited to elegantly varied contemporary settings.

Among the meticulous details of the taps, available in three different heights, there are the distinctive lever that is cast in a single element, and the tapered spout which gives the design a striking personality.